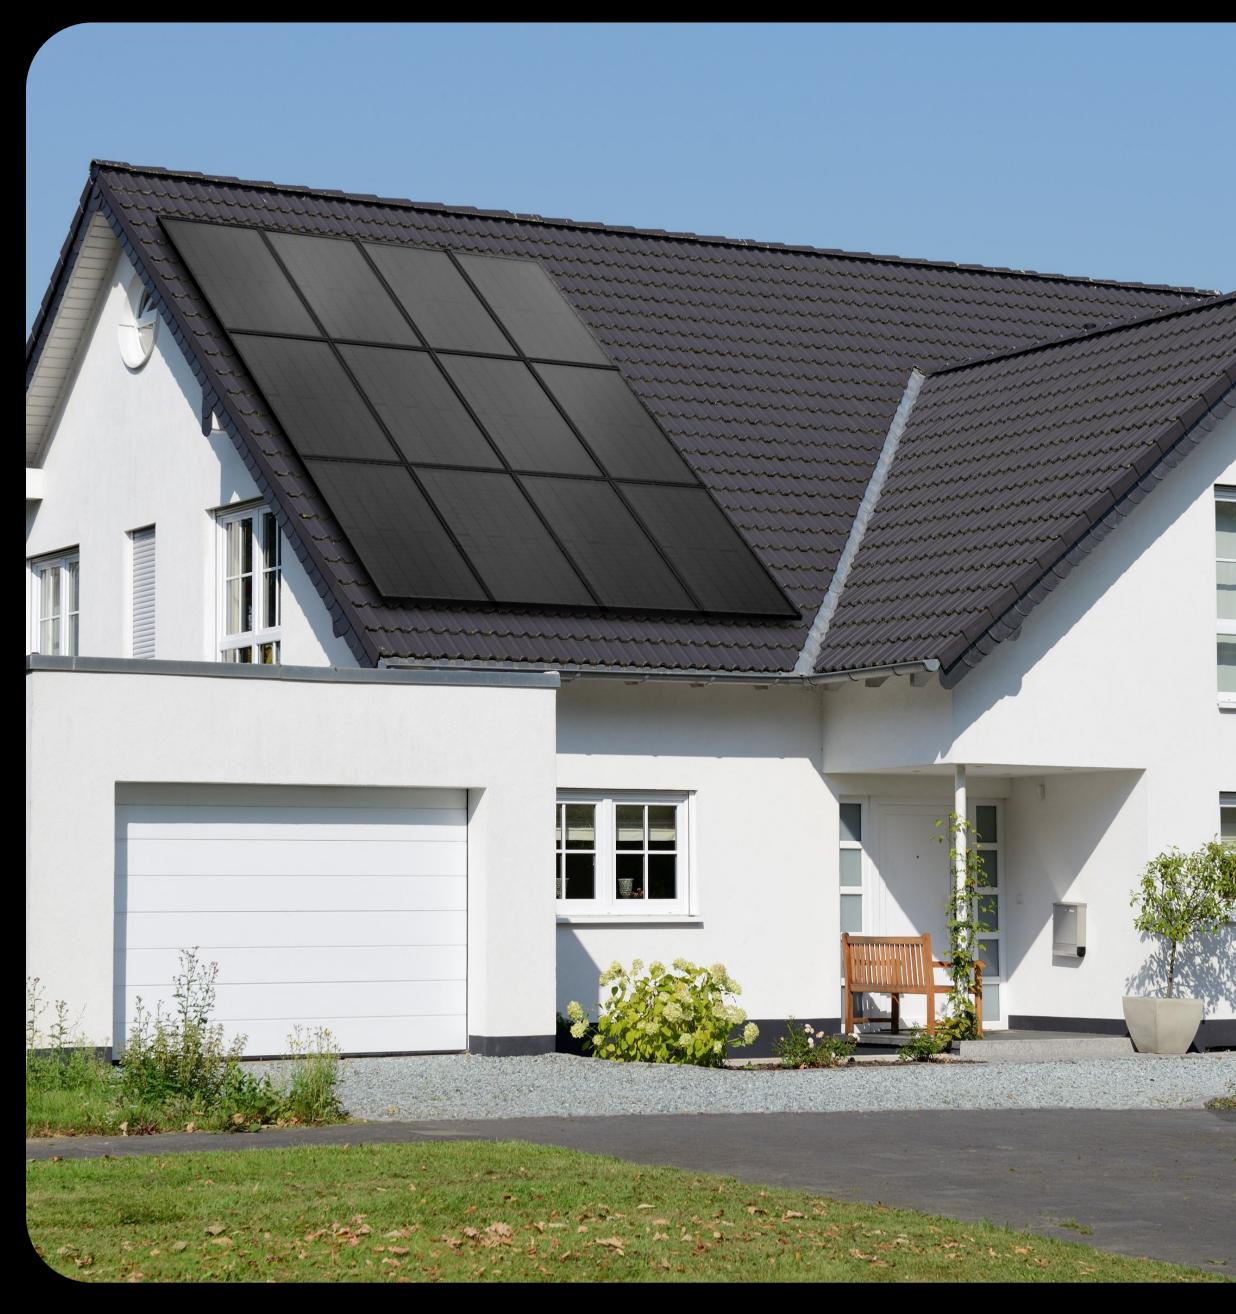

Designed for premium homes.

The Vertex S+ **Full Black**: premium solar that is elegant, efficient, and powerful. Engineered with robust dual-glass and n type i-TOPCon cell technology, this sleek all-black module is quality without compromise.

## A powerful design choice.

With cutting edge technology and superior colour uniformity across cells and frame, this sleek all-black design is the module of choice for residential projects seeking power and style.