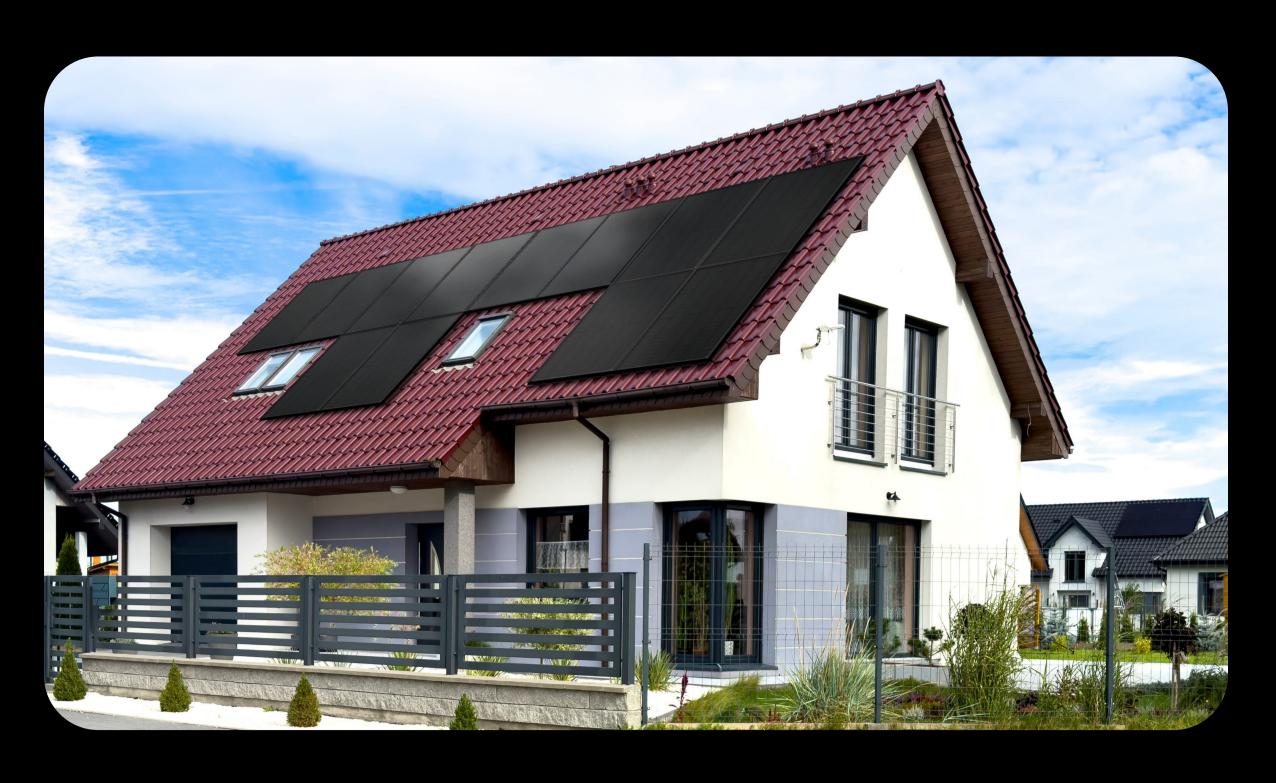

Designed for premium homes.

The Vertex S+ **Full Black**: premium solar that is elegant, efficient, and powerful. Engineered with robust dual-glass and n type i-TOPCon cell technology, this sleek all-black module is quality without compromise.

## A powerful design choice.

With cutting edge technology and superior colour uniformity across cells and frame, this sleek all-black design is the module of choice for residential projects seeking power and style.

## Dual-glass: sustainably stylish.

Packaged with style, the Vertex S+ **Full Black** replaces traditional plastic backsheets with innovative dual-glass to ensure full recyclability at the end of each module's lifetime. Sustainability has never looked better.