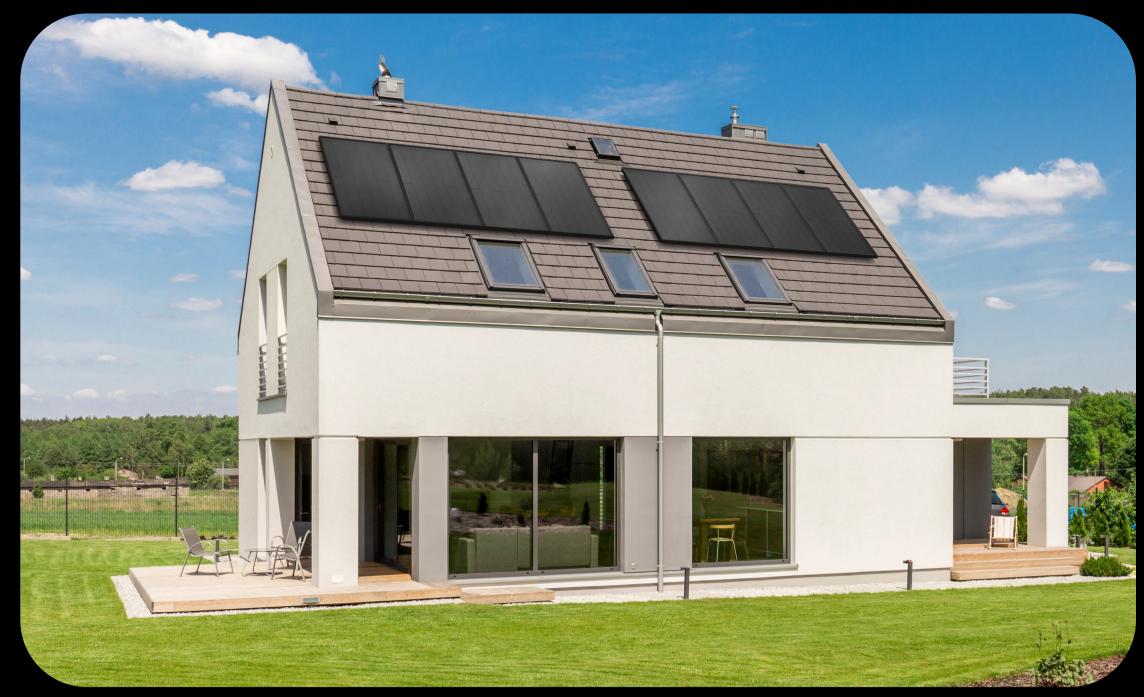

Designed for premium homes.

The Vertex S+ **Full Black**: premium solar that is elegant, efficient, and powerful. Engineered with robust dual-glass and n type i-TOPCon cell technology, this sleek all-black module is quality without compromise.

## A powerful design choice.

With cutting edge technology and superior colour uniformity across cells and frame, this sleek all-black design is the module of choice for residential projects seeking power and style.