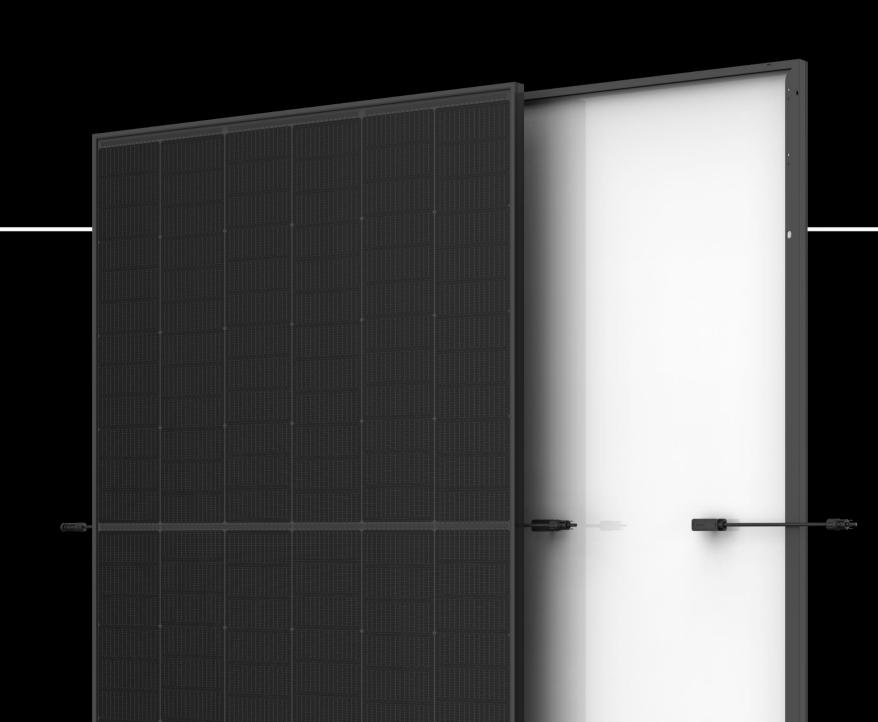

Designed for premium homes.

The Vertex S+ **Full Black**: premium solar that is elegant, efficient, and powerful. Engineered with robust dual-glass and n type i-TOPCon cell technology, this sleek all-black module is quality without compromise.

## A powerful design choice.

With cutting edge technology and superior colour uniformity across cells and frame, this sleek all-black design is the module of choice for residential projects seeking power and style.

## Dual-glass: sustainably stylish.

Packaged with style, the Vertex S+ **Full Black** replaces traditional plastic backsheets with innovative dual-glass to ensure full recyclability at the end of each module's lifetime. Sustainability has never looked better.